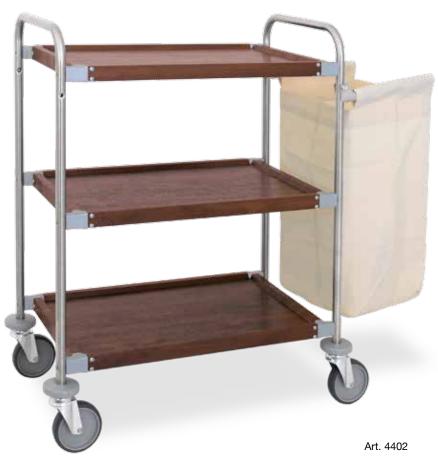

## BASIC CHAMBERMAID TROLLEYS - STAINLESS STEEL/PLASTIC COATED WOOD EFFECT FINISH

- Stainless steel ø 2.5 cm tube construction
- · Steel sheet plastic coated shelves, wood effect finish
- No sharp edges
- Pressed aluminium corner joints to fix the shelves to the frame with rounded inner angles
- 1 or 2 folding bag holders with canvas bag for dirty linen (depending on the model)
- Grey rubber ring buffers
- Swivel castors, ø 12.5 cm

| Article  | Shelves | Shelf dim. cm                                                           | Description                                               | Max dim. cm (open) | Max dim. cm (folded) |
|----------|---------|-------------------------------------------------------------------------|-----------------------------------------------------------|--------------------|----------------------|
| 4402     | 3       | 70x45                                                                   | 1 folding bag holder with canvas bag for dirty linen      | 114x52x106 h       | 87x52x121 h          |
| 4404     | 4       |                                                                         | 2 folding bag holders<br>with canvas bags for dirty linen | 140x52x130 h       | 87x52x145 h          |
| Optional | Ď       | Description                                                             |                                                           | Suitable for       | the                  |
| F        | 1       | Set with 2 braked castors                                               |                                                           |                    | 0                    |
| E        | 2       | Set of 4 resilient castors, 2 with brake, for uneven floors/outdoor use |                                                           | All articles       |                      |