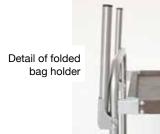

## BASIC CHAMBERMAID TROLLEYS - STAINLESS STEEL/PLASTIC COATED WOOD EFFECT FINISH

- Stainless steel ø 2.5 cm tube construction
- · Steel sheet plastic coated shelves, wood effect finish
- No sharp edges
- Pressed aluminium corner joints to fix the shelves to the frame with rounded inner angles
- 1 or 2 folding bag holders with canvas bag for dirty linen (depending on the model)
- Grey rubber ring buffers
- Swivel castors, ø 12.5 cm

| Article  | Shelves | Shelf dim. cm                                                           | Description                                               | Max dim. cm (open) | Max dim. cm (folded) |
|----------|---------|-------------------------------------------------------------------------|-----------------------------------------------------------|--------------------|----------------------|
| 4402     | 3       | 70x45                                                                   | 1 folding bag holder with canvas bag for dirty linen      | 114x52x106 h       | 87x52x121 h          |
| 4404     | 4       |                                                                         | 2 folding bag holders<br>with canvas bags for dirty linen | 140x52x130 h       | 87x52x145 h          |
| Optional | Ď       | Description                                                             |                                                           | Suitable for       | the                  |
| F        | 1       | Set with 2 braked castors                                               |                                                           |                    | 0                    |
| E        | 2       | Set of 4 resilient castors, 2 with brake, for uneven floors/outdoor use |                                                           | All articles       |                      |