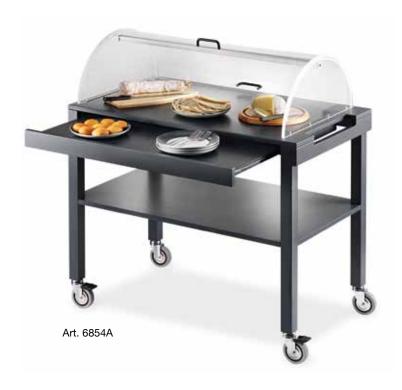

## MODERN-STYLE WOODEN SERVICE TROLLEYS - 100x56 cm SHELVES

- Square section solid wood legs
- MDF shelves
- Matt lacquer finishes
- Pushing handle built in the top shelf
- Sliding plate support (depending on the model)
  Top shelf with plexiglass semi-cylindrical dome opening on both sides (depending on the model)

  • Swivel castors, ø 9.5 cm, 2 with brake

| Article  |  |   | Lacquer finish          | Sliding plate support | Dome         | Max dim. cm  |
|----------|--|---|-------------------------|-----------------------|--------------|--------------|
| 6850A    |  |   | Charcoal                |                       |              |              |
| 6850P    |  |   | Cream                   | <u>-</u>              | -            |              |
| 6850T    |  |   | Dove grey               |                       |              |              |
| 6852A    |  |   | Charcoal                |                       | -            | 100x56x84 h  |
| 6852P    |  |   | Cream                   | Yes                   |              |              |
| 6852T    |  |   | Dove grey               |                       |              |              |
| 6854A    |  |   | Charcoal                |                       |              |              |
| 6854P    |  |   | Cream                   | Yes                   | Yes          | 100x56x110 h |
| 6854T    |  |   | Dove grey               |                       |              |              |
| Optional |  | 0 | Description             |                       | Suitable for |              |
| E        |  | 1 | Set with 4 resilient of | castors, 2 with brake | All articles | 1            |