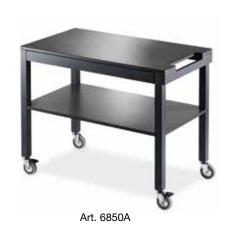

## MODERN-STYLE WOODEN SERVICE TROLLEYS - 100x56 cm SHELVES

- Square section solid wood legs
- MDF shelves
- Matt lacquer finishes
- Pushing handle built in the top shelf
- Sliding plate support (depending on the model)
  Top shelf with plexiglass semi-cylindrical dome opening on both sides (depending on the model)

  • Swivel castors, ø 9.5 cm, 2 with brake

| Article  |  |   | Lacquer finish          | Sliding plate support | Dome         | Max dim. cm  |
|----------|--|---|-------------------------|-----------------------|--------------|--------------|
| 6850A    |  |   | Charcoal                |                       |              |              |
| 6850P    |  |   | Cream                   | <u>-</u>              | -            |              |
| 6850T    |  |   | Dove grey               |                       |              |              |
| 6852A    |  |   | Charcoal                |                       | -            | 100x56x84 h  |
| 6852P    |  |   | Cream                   | Yes                   |              |              |
| 6852T    |  |   | Dove grey               |                       |              |              |
| 6854A    |  |   | Charcoal                |                       |              |              |
| 6854P    |  |   | Cream                   | Yes                   | Yes          | 100x56x110 h |
| 6854T    |  |   | Dove grey               |                       |              |              |
| Optional |  | 0 | Description             |                       | Suitable for |              |
| E        |  | 1 | Set with 4 resilient of | castors, 2 with brake | All articles | 1            |