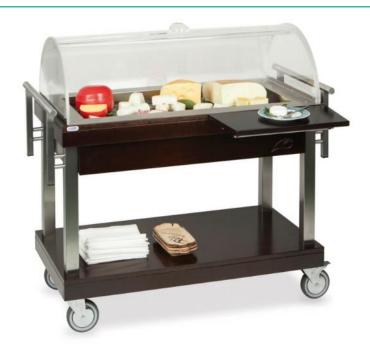

## SALES@HOSPITALITYSTORE.CO.UK

01753645539

Solid wood trolley with stainless steel details.

Equipped with hemispherical double opening dome, stainless steel grid and folding dish holder.

AISI 304 stainless steel well, 16cm. deep, equipped with drain cock.

Refrigeration of the well with chilling packs placed inside the well.

Model supplied with a display grid.

Weight: 75kg

4 Swiveling castors, diameter:125mm, 2 with brake. Dimensions (lxwxh): 118x65/90x111cm

## REFRIGERATED CHEESE OR DESSERT TROLLEYS ARTEMIDE REF EUT

Designed with fine dining in mind. Improving the quality and efficiency of service. Trolley ensures that everything is on hand for a truly memorable service.